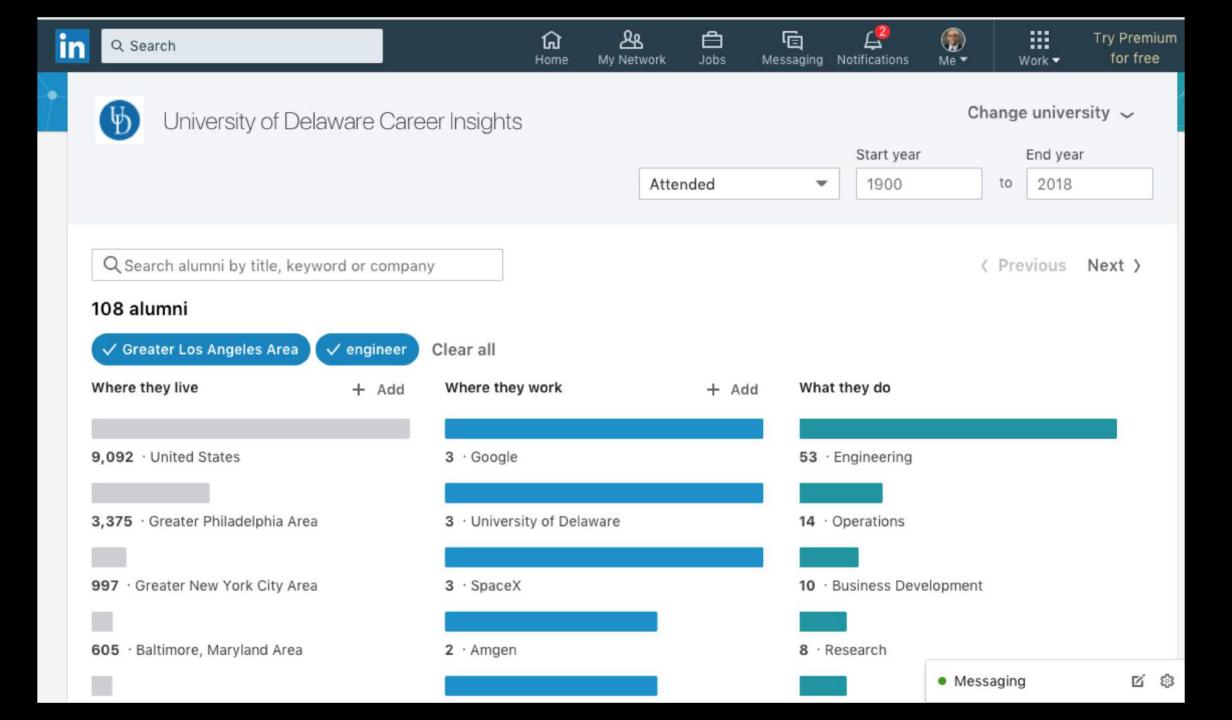

Use the LinkedIn Alumni Tool to Explore Career Professionals Who Attended Schools on Your College List

Where did they go to school—what type of experiences do they have?

Explore their unique career ladder

How much post-secondary education is required?

Follow organizations/companies to see what they are talking about. Is this interesting to you?

Jason McLaughlin • 3rd

Composite Production Engineer at Space Exploration Technologies