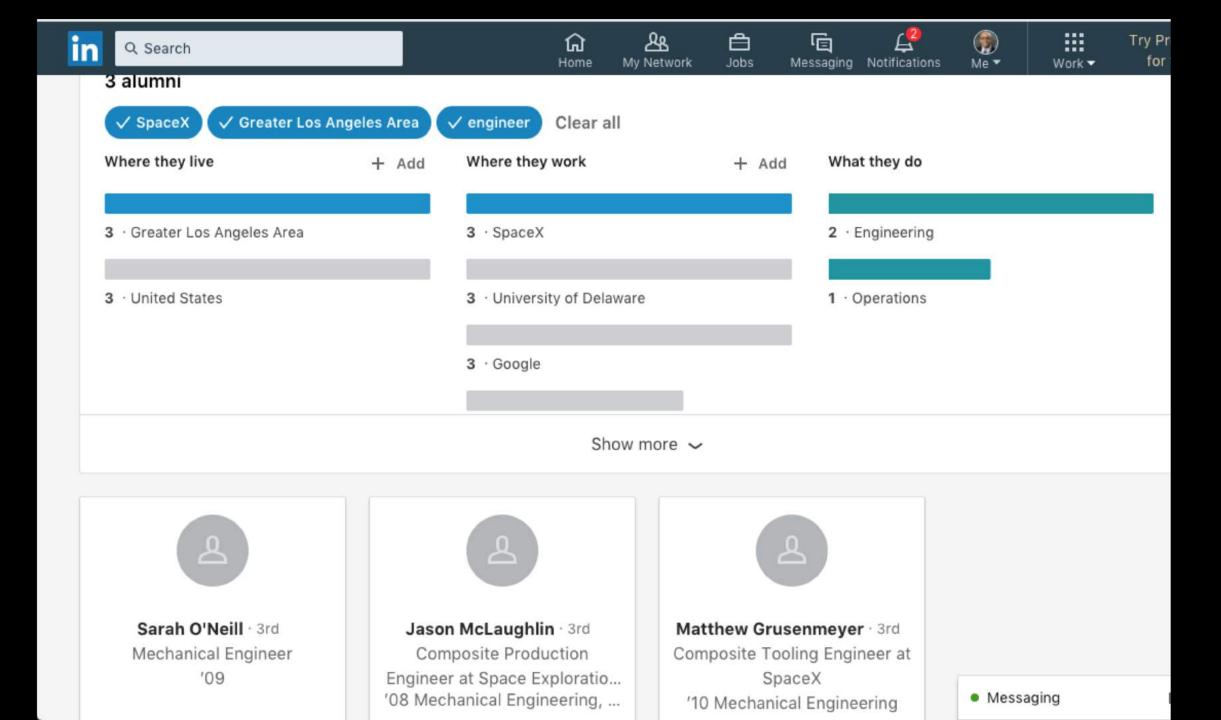

Use the LinkedIn Alumni Tool to Explore Career Professionals Who Attended Schools on Your College List

Where did they go to school—what type of experiences do they have?

Explore their unique career ladder

How much post-secondary education is required?

Follow organizations/companies to see what they are talking about. Is this interesting to you?

Jason McLaughlin • 3rd

Composite Production Engineer at Space Exploration Technologies