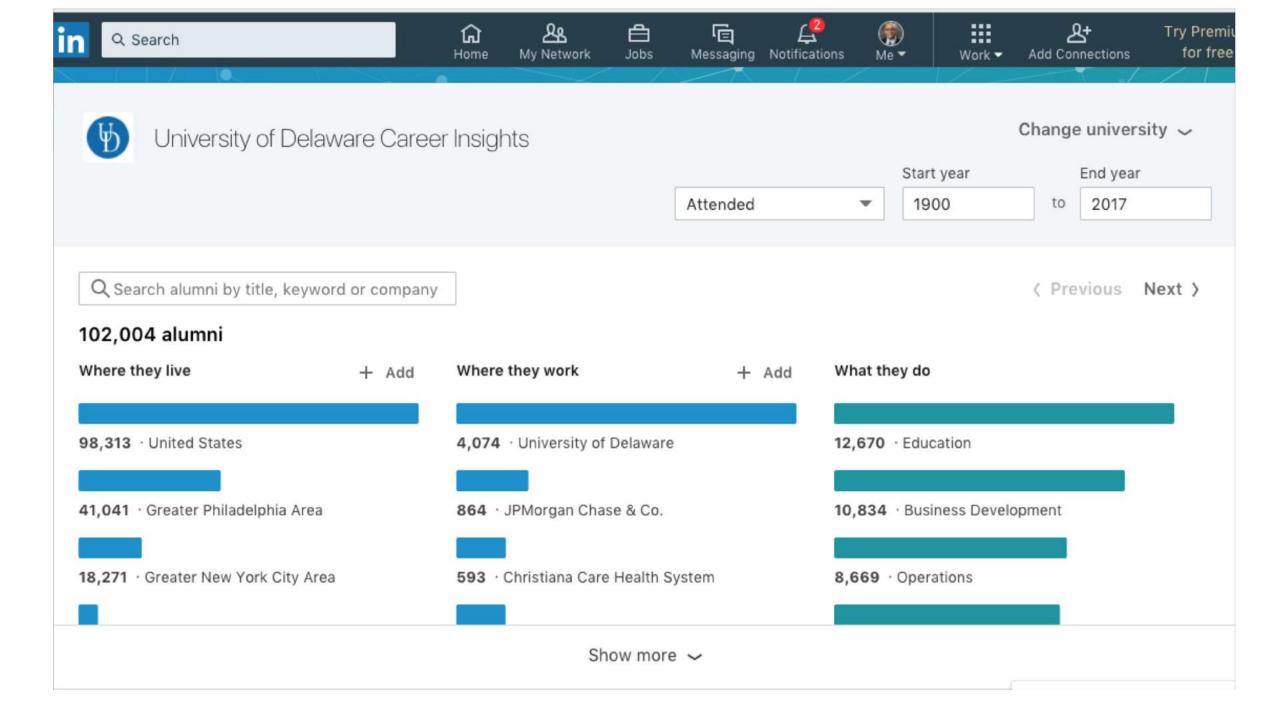

Use the LinkedIn Alumni Tool to Explore Career Professionals Who Attended Schools on Your College List

Where did they go to school—what type of experiences do they have?

Explore their unique career ladder

How much post-secondary education is required?

Follow organizations/companies to see what they are talking about. Is this interesting to you?

Jason McLaughlin • 3rd

Composite Production Engineer at Space Exploration Technologies