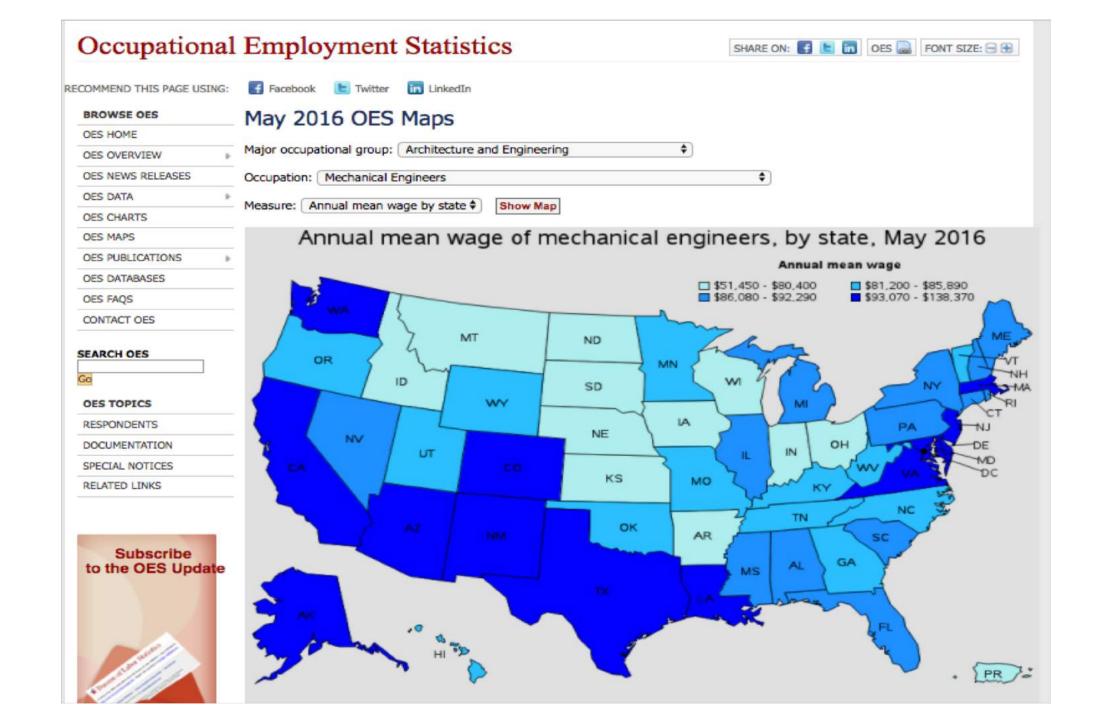

#### **Mechanical Engineers**

EN ESPAÑOL

PRINTER-FRIENDLY

Summary

What They Do

Work Environment

How to Become One

Pay

Job Outlook

State & Area Data

Similar Occupations

More Info

Summary

| Quick Facts: Mechanical Engineers          |                                       |  |
|--------------------------------------------|---------------------------------------|--|
| 2016 Median Pay 🕜                          | \$84,190 per year<br>\$40.48 per hour |  |
| Typical Entry-Level Education 🕝            | Bachelor's degree                     |  |
| Work Experience in a Related Occupation  ② | None                                  |  |
| On-the-job Training 🕝                      | None                                  |  |
| Number of Jobs, 2016 🕡                     | 288,800                               |  |
| Job Outlook, 2016-26 🕜                     | 9% (As fast as average)               |  |
| Employment Change, 2016-26 (2)             | 25,300                                |  |