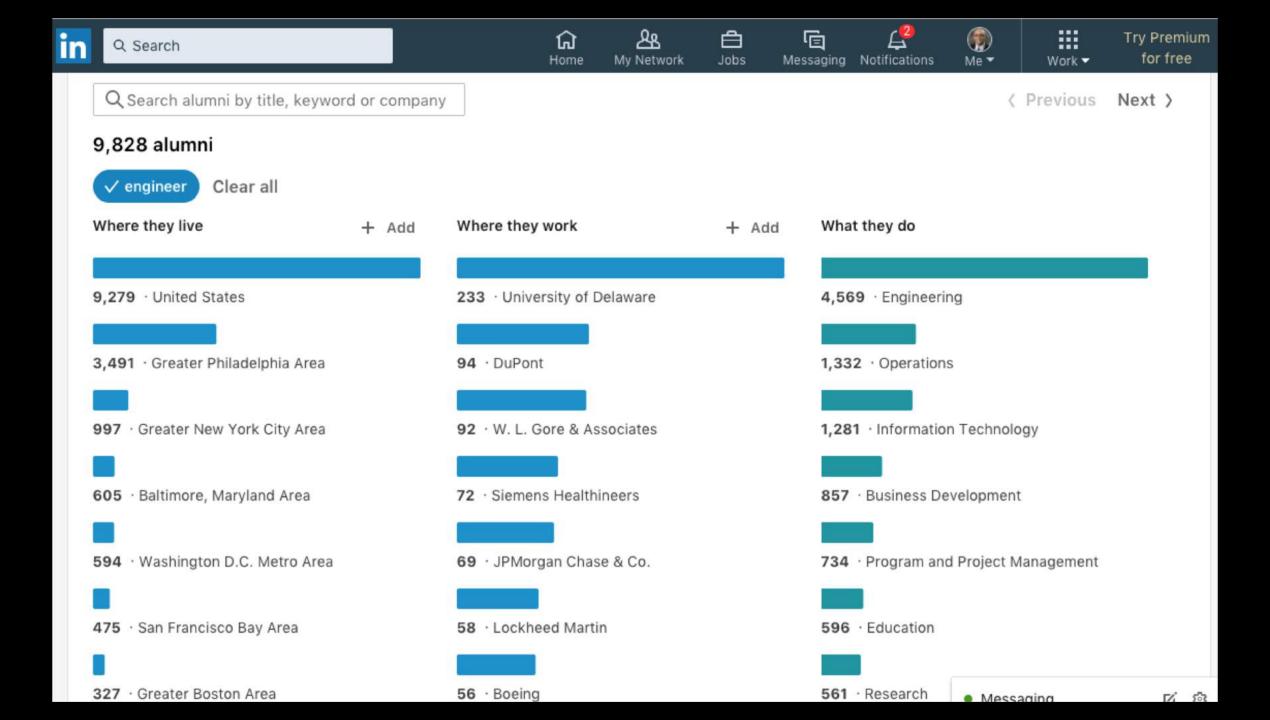

Use the LinkedIn Alumni Tool to Explore Career Professionals Who Attended Schools on Your College List

Where did they go to school—what type of experiences do they have?

Explore their unique career ladder

How much post-secondary education is required?

Follow organizations/companies to see what they are talking about. Is this interesting to you?

Jason McLaughlin • 3rd

Composite Production Engineer at Space Exploration Technologies